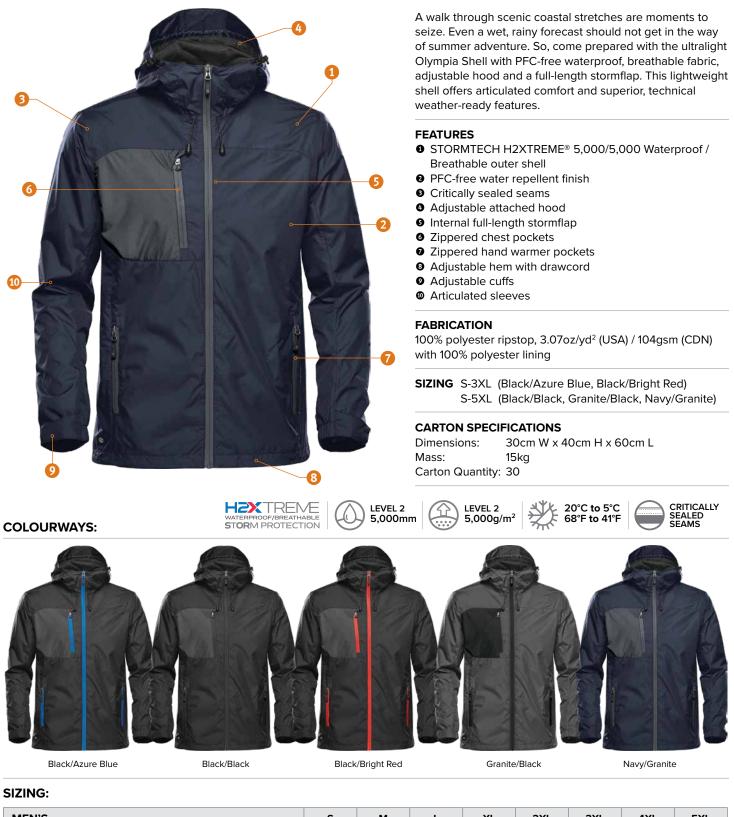

## GXJ-2 Olympia Shell (Men's)

🗲 STORMTECH



| MEN'S                                              | S     | м     | L     | XL    | 2XL   | 3XL    | 4XL    | 5XL    |
|----------------------------------------------------|-------|-------|-------|-------|-------|--------|--------|--------|
| 1/2 Chest Width (25mm below armhole, flat measure) | 53.50 | 57.00 | 61.00 | 65.00 | 68.50 | 72.50  | 76.00  | 80.00  |
| Back Length (Centre back neck seam to hem)         | 71.00 | 73.50 | 76.00 | 78.50 | 81.50 | 82.50  | 84.00  | 85.00  |
| Sleeve Length (CB neck to SP, to cuff) long        | 89.50 | 91.50 | 94.00 | 96.50 | 99.00 | 100.50 | 101.50 | 103.00 |

All measurements are in centimetres, based on a flat measurement and subject to an acceptable tolerance

## legendlife.com.au

LIGHTWEIGHT SHELLS